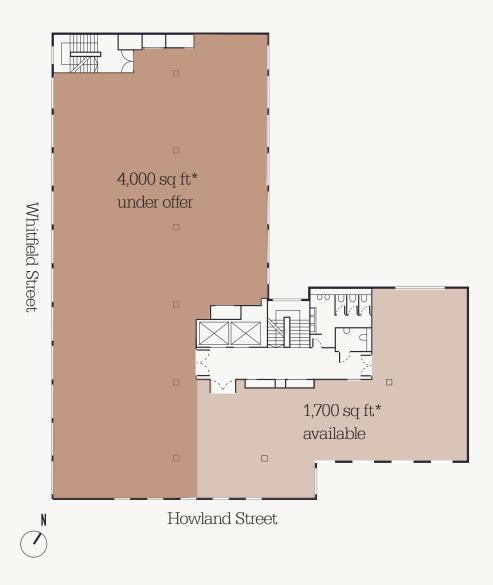

### SCHEDULE OF AREAS

|             | SQ FT | SQ M |             |
|-------------|-------|------|-------------|
| First Floor | 4,000 | 371  | Under offer |
|             | 1,700 | 157  | Available   |

<sup>\*</sup>Final measured survey on completion of split works