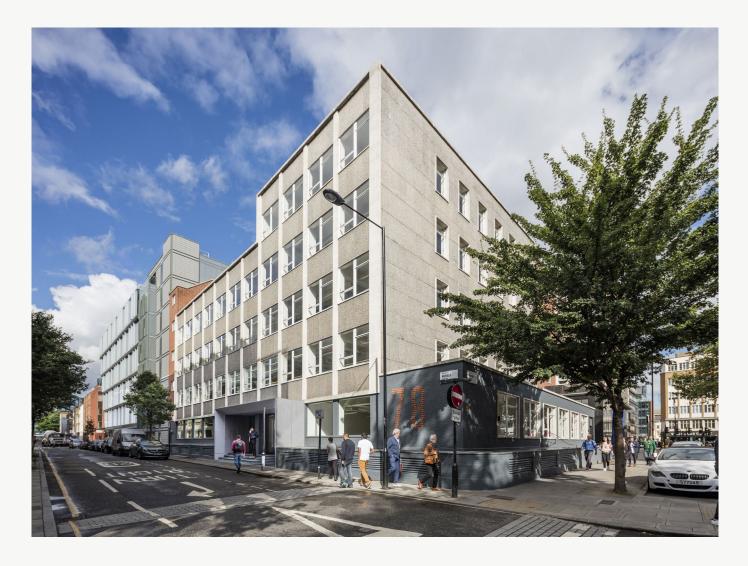

# 78 Whitfield Street

## Availability: First floor – from 2,500 to 5,870 sq ft

Located in the heart of Fitzrovia, the first floor of this thoughtfully recrafted building offers bright, contemporary media style space benefitting from a communal terrace.