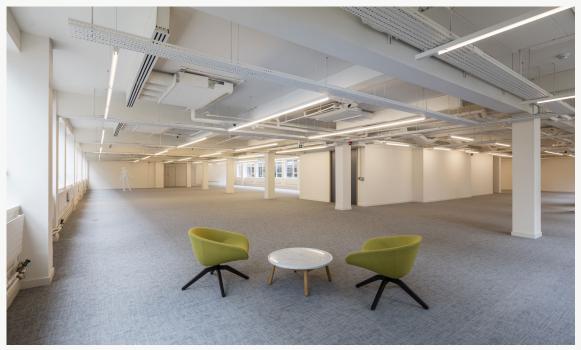

## Availability: First floor – from 2,500 to 5,870 sq ft

Located in the heart of Fitzrovia, the first floor of this thoughtfully recrafted building offers bright, contemporary media style space benefitting from a communal terrace.

First floor