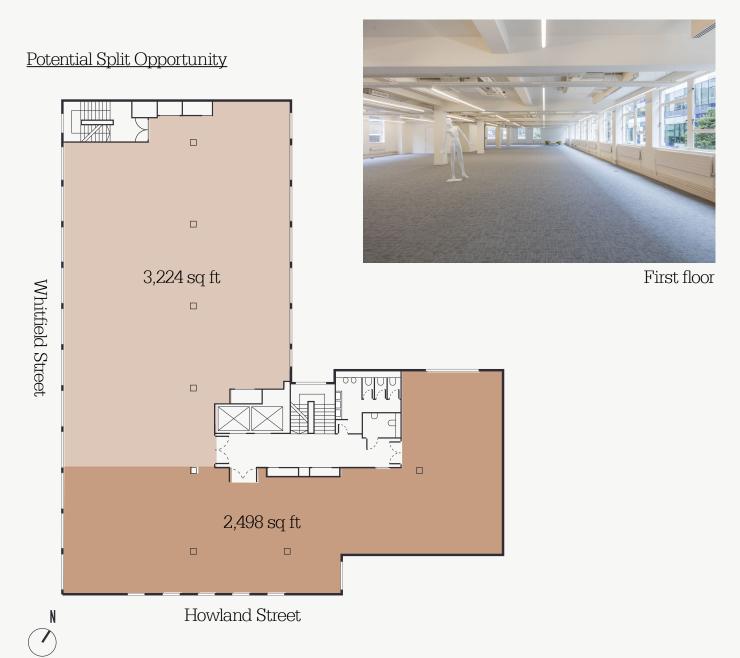

## Availability: First floor – from 2,500 to 5,870 sq ft

Located in the heart of Fitzrovia, the first floor of this thoughtfully recrafted building offers bright, contemporary media style space benefitting from a communal terrace.

First floor