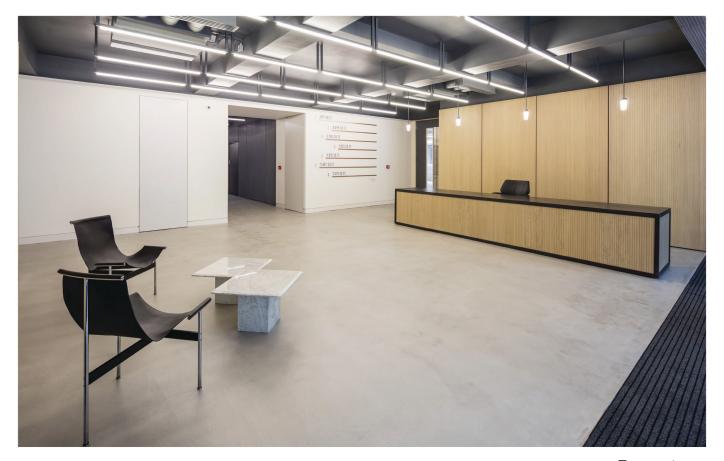

- New portal entrance and glass doors
- Newly designed staffed reception area with bespoke reception desk, new LED light fittings and feature wall finishes
- Refurbished staircase, with new finishes to the lift cars and lift lobbies
- New WCs and showers (x3)
- Overhauled exposed two-pipe fan coil air conditioning
- 3.0m floor to soffit height

Reception