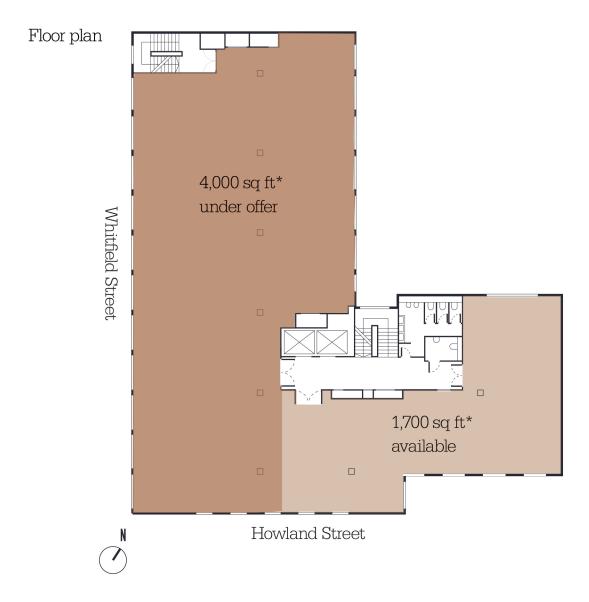

## Availability: Part first floor – 1,700 sq ft

Located in the heart of Fitzrovia, the first floor of this thoughtfully recrafted building offers bright, contemporary media style space benefitting from a communal terrace.