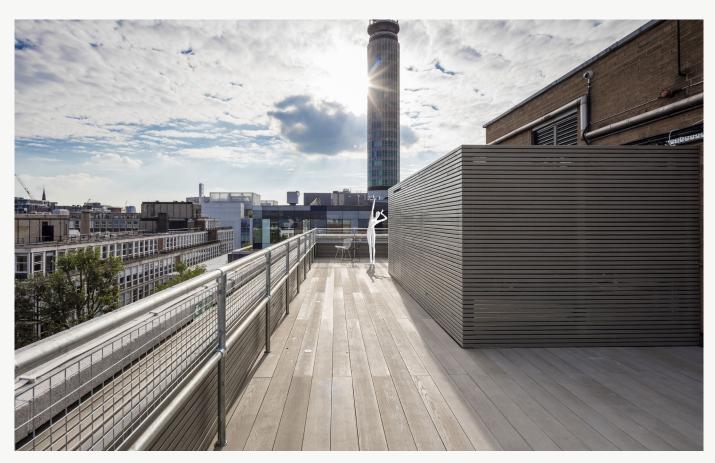

## Availability: Part first floor – 1,700 sq ft

Located in the heart of Fitzrovia, the first floor of this thoughtfully recrafted building offers bright, contemporary media style space benefitting from a communal terrace.

- Contemporary office space featuring new LED light installations and openable windows
- Raised access floors carpeted throughout
- Communal building terrace on 6th floor
- 20 car parking spaces
- 74 cycle storage bays
- WiredScore Certification: Wired Certified Gold